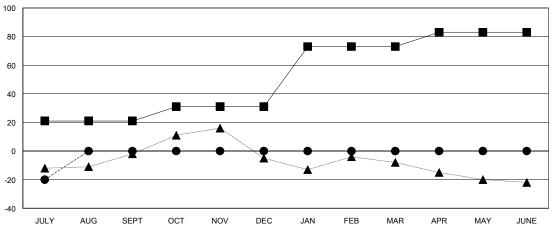

0

JULY

AUG

SEPT

OCT

NOV

## MONTHLY MEMBERSHIP PROGRESS REPORT

District 36 O

Results as of: 7/31/2016

0

0

0

|                       |                    |                                     |                    | GMT CA 1         |  |
|-----------------------|--------------------|-------------------------------------|--------------------|------------------|--|
|                       |                    | Members                             |                    |                  |  |
| RESULTS FOR 2016-2017 |                    |                                     |                    |                  |  |
| ARTER                 | NEW MEMBER<br>GOAL | CHARTER AND<br>NEW MEMBERS<br>ADDED | DROPPED<br>MEMBERS | NET<br>GAIN/LOSS |  |
| VIALIC/SERT           | 21                 | ADDED 5                             | 25                 | -20              |  |

0

0

0

0

10

42

10

JUNE

## 

MAR

APR

MAY

OCT/NOV/DEC

JAN/FEB/MAR

APR/MAY/JUNE

JAN

FEB

DEC

| -■- CURRENT YEAR GOALS FOR NEW | / |
|--------------------------------|---|
| MEMBERS                        |   |

- CURRENT YEAR ACTUAL MEMBERS

- ▲ - LAST YEAR ACTUAL MEMBERS

| DROPPED CLUBS: 0 |    |
|------------------|----|
| DROPPED MEMBERS  |    |
| DECEASED         | 2  |
| CLUB CANCELLED   | 0  |
| OTHER            | 23 |
| TOTAL            | 25 |